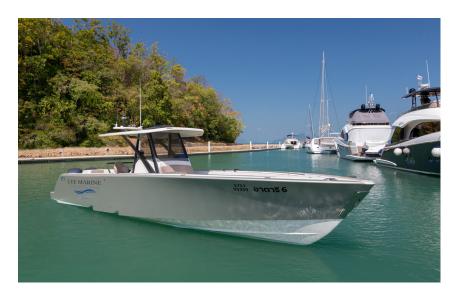

## ATARI VI

ATARI VI

ATARI, LEE MARINE BUGGY

Catch a ride in Lee Marine's golf buggy – whiz off to the Marina docks and step aboard the many yachts listed with Lee Marine International Marine Brokerage.

Reconnect with the sea lifestyle on Lee Marine's owner-support craft.

Setting – striking Phang Nga Bay – you relaxing. With the tool to explore, ATARI VI, Lee Marine's high-tech, carbon fibre Farr 38 capable of 60 knots, gets you there in a flash. At Lee Marine – the on-water experience is living the dream.