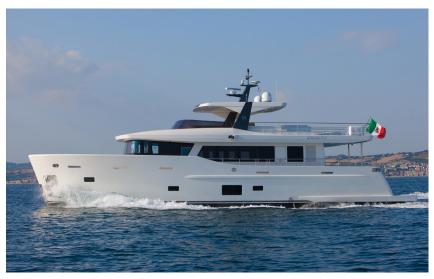

# CANTIERE DELLE MARCHE (CdM)

NAUTA AIR 90

Creating a niche, these builders produce long range, metal superyachts that are fully customised for those who love the sea and establish a distinct relationship with it. CdM vessels ply the waves with high quality and production excellence that include two distinct ranges: the Nauta Air, semi-displacement series and Darwin Class, full-displacement yachts.