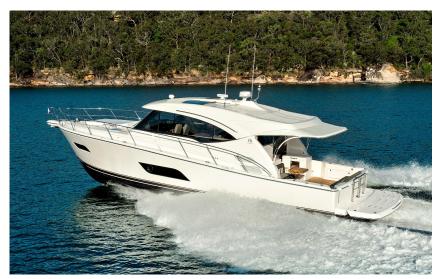

## RIVIERA

57 ENCLOSED FLYBRIDGE

From a dream that began over three decades ago has emerged Australia's most respected manufacturer of luxury on-water, pleasure craft. With a full range of Sport Yachts and Offshore Flybridge models, the name Riviera is synonymous with quality and practicality. Within Riviera, passion and craftsmanship mesh skilfully with the newest technology producing boats that withstand the test of time, while offering superb sea thoughtfulness and reliability.