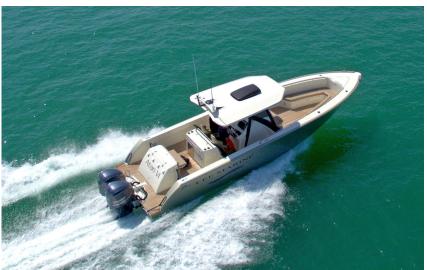

## ATARI VI

ATARI VI

ATARI, LEE MARINE BUGGY

Catch a ride in Lee Marine's golf buggy – whiz off to the Marina docks and step aboard the many yachts listed with Lee Marine International Marine Brokerage.

Reconnect with the sea lifestyle on Lee Marine's owner-support craft.

Setting – striking Phang Nga Bay – you relaxing. With the tool to explore, ATARI VI, Lee Marine's high-tech, carbon fibre Farr 38 capable of 60 knots, gets you there in a flash. At Lee Marine – the on-water experience is living the dream.