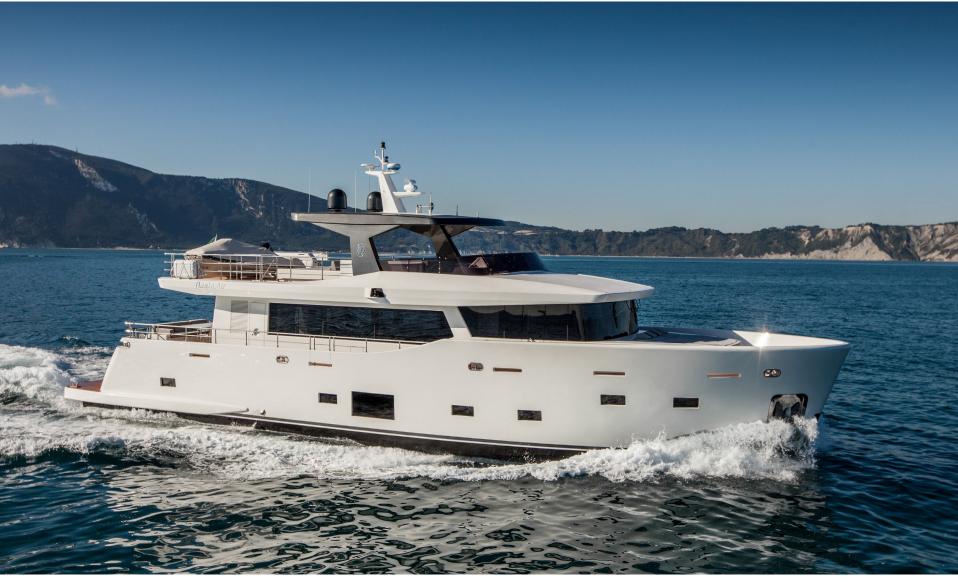

# CANTIERE DELLE MARCHE (CdM)

NAUTA AIR 90

Creating a niche, these builders produce long range, metal superyachts that are fully customised for those who love the sea and establish a distinct relationship with it. CdM vessels ply the waves with high quality and production excellence that include two distinct ranges: the Nauta Air, semi-displacement series and Darwin Class, full-displacement yachts.

Darwin 86 | Darwin 102 | Darwin 107 | Darwin 115 | Nauta Air 90 | Nauta Air 108 | Nauta Air 115 | Nauta Air 130