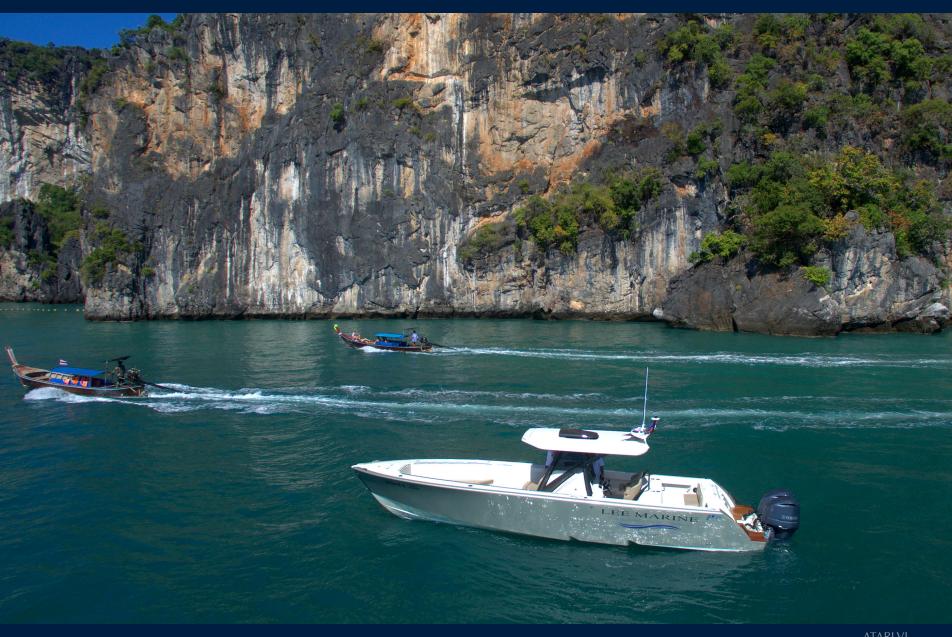

## ATARI VI

ATARI VI

ATARI, LEE MARINE BUGGY

Catch a ride in Lee Marine's golf buggy – whiz off to the Marina docks and step aboard the many yachts listed with Lee Marine International Marine Brokerage.

Reconnect with the sea lifestyle on Lee Marine's owner-support craft.

Setting – striking Phang Nga Bay – you relaxing. With the tool to explore, ATARI VI, Lee Marine's high-tech, carbon fibre Farr 38 capable of 60 knots, gets you there in a flash. At Lee Marine – the on-water experience is living the dream.